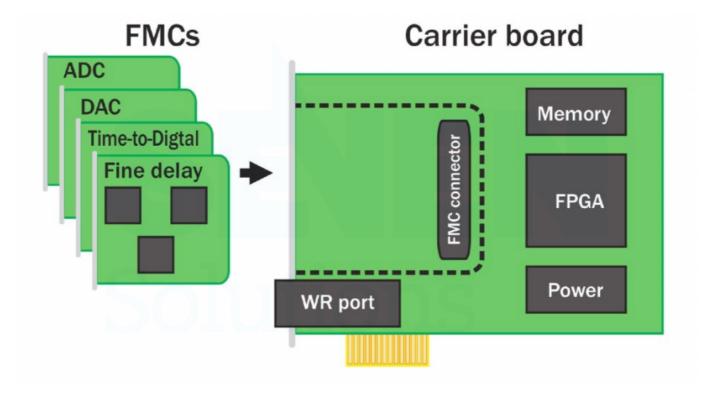

## Overview

The SPEC is an FMC carrier that can hold one FMC card and an SFP connector. It support 4-lanes PCIe connection. By using different FMCs, you can customize for your target application. Using White-Rabbit FMC cards, it provides synchronization features for different applications: ADC, TDC (Time to Digital Converter), DDS (Direct Digital Synthesizer), Fine Delay, Digital I/O, etc.