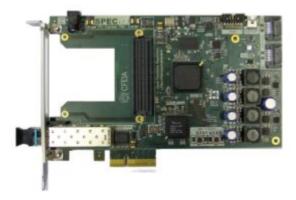

## Overview

The SPEC is an FMC carrier that can hold one FMC card and an SFP connector. It support 4-lanes PCIe connection. By using different FMCs, you can customize for your target application. Using White-Rabbit FMC cards, it provides synchronization features for different applications: ADC, TDC (Time to Digital Converter), DDS (Direct Digital Synthesizer), Fine Delay, Digital I/O, etc.